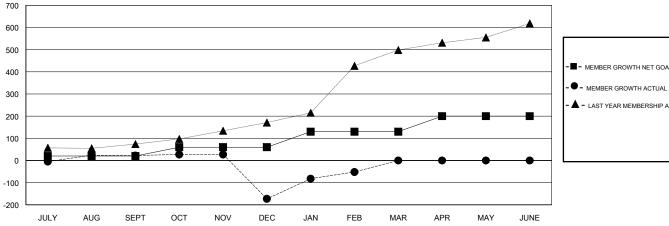

### GOALS AND ACTUAL MEMBERS CUMULATIVE

| -■- MEMBER GROWTH NET GOAL        |
|-----------------------------------|
| - ● - MEMBER GROWTH ACTUAL        |
| - ▲ - LAST YEAR MEMBERSHIP ACTUAL |
|                                   |
|                                   |
|                                   |

# **LOCATION PAKISTAN**

**GMT CA** 

| Clubs                 |               |           | Members       |                       |                           |                         |                                                    |
|-----------------------|---------------|-----------|---------------|-----------------------|---------------------------|-------------------------|----------------------------------------------------|
| RESULTS FOR 2018-2019 |               |           |               | RESULTS FOR 2018-2019 |                           |                         |                                                    |
| QUARTER               | NEW CLUB GOAL | NEW CLUBS | DROPPED CLUBS | QUARTER               | MEMBER GROWTH NET<br>GOAL | MEMBER GROWTH<br>ACTUAL | DROPPED<br>MEMBERS ACTUAL<br>(including transfers) |
| JULY/AUG/SEPT         | 1             | 2         | 2             | JULY/AUG/SEPT         | 20                        | 82                      | 50                                                 |
| OCT/NOV/DEC           | 2             | 0         | 1             | OCT/NOV/DEC           | 40                        | 87                      | 257                                                |
| JAN/FEB/MAR           | 2             | 2         | 1             | JAN/FEB/MAR           | 70                        | 169                     | 27                                                 |
| APR/MAY/JUNE          | 2             | 0         | 0             | APR/MAY/JUNE          | 70                        | 0                       | 0                                                  |