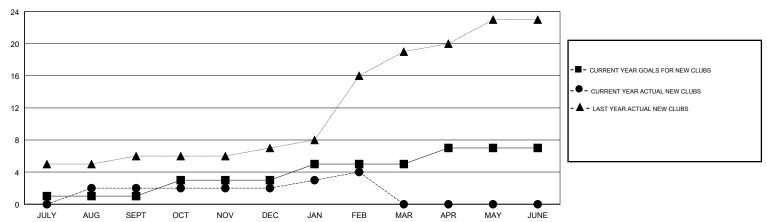

### GOALS AND ACTUAL NEW CLUBS CUMULATIVE

# **LOCATION PAKISTAN**

**GMT CA** 

| Clubs                 |               |           | Members       |                       |                           |                         |                                                    |
|-----------------------|---------------|-----------|---------------|-----------------------|---------------------------|-------------------------|----------------------------------------------------|
| RESULTS FOR 2018-2019 |               |           |               | RESULTS FOR 2018-2019 |                           |                         |                                                    |
| QUARTER               | NEW CLUB GOAL | NEW CLUBS | DROPPED CLUBS | QUARTER               | MEMBER GROWTH NET<br>GOAL | MEMBER GROWTH<br>ACTUAL | DROPPED<br>MEMBERS ACTUAL<br>(including transfers) |
| JULY/AUG/SEPT         | 1             | 2         | 2             | JULY/AUG/SEPT         | 20                        | 82                      | 50                                                 |
| OCT/NOV/DEC           | 2             | 0         | 1             | OCT/NOV/DEC           | 40                        | 87                      | 257                                                |
| JAN/FEB/MAR           | 2             | 2         | 1             | JAN/FEB/MAR           | 70                        | 169                     | 27                                                 |
| APR/MAY/JUNE          | 2             | 0         | 0             | APR/MAY/JUNE          | 70                        | 0                       | 0                                                  |